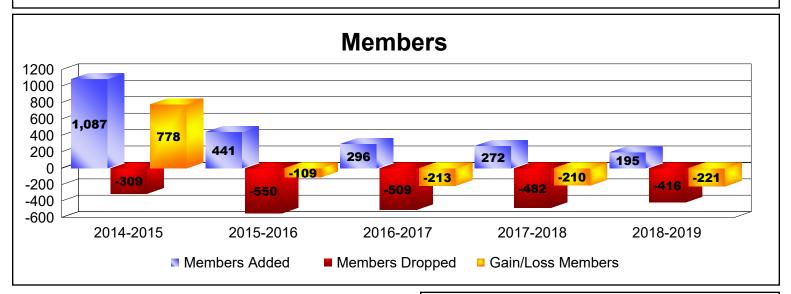

## As of June 2019 Cumulative

2018-2019

| Year                 | New<br>Clubs | Dropped<br>Clubs | Gain/<br>Loss<br>Clubs | New<br>Members | Charter<br>Members | Reinstate<br>Members | Transfer<br>Members | Total<br>Member<br>Added | Total<br>Members<br>Dropped | Gain/<br>Loss<br>Members |
|----------------------|--------------|------------------|------------------------|----------------|--------------------|----------------------|---------------------|--------------------------|-----------------------------|--------------------------|
| 2014-2015            | 0            | -1               | -1                     | 1077           | 0                  | 9                    | 1                   | 1087                     | -309                        | 778                      |
| 2015-2016            | 0            | 0                | 0                      | 430            | 0                  | 5                    | 6                   | 441                      | -550                        | -109                     |
| 2016-2017            | 1            | -2               | -1                     | 256            | 21                 | 17                   | 2                   | 296                      | -509                        | -213                     |
| 2017-2018            | 0            | -2               | -2                     | 253            | 0                  | 11                   | 8                   | 272                      | -482                        | -210                     |
| 2018-2019            | 0            | -1               | -1                     | 176            | 0                  | 8                    | 11                  | 195                      | -416                        | -221                     |
| Average              | 0            | -1               | -1                     | 438            | 4                  | 10                   | 6                   | 458                      | -453                        | 5                        |
| Clubs                |              |                  |                        |                |                    |                      |                     |                          |                             |                          |
| -0.8<br>-1.2<br>-1.6 |              |                  |                        |                | <mark>-2</mark>    | F                    | 2                   | -2                       |                             |                          |